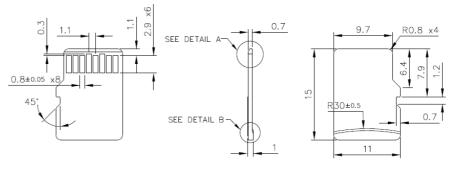

### Diagram

SCALE 2.1

## **Specifications**

| Interface                     | SD 3.0                                                                                                          |  |  |
|-------------------------------|-----------------------------------------------------------------------------------------------------------------|--|--|
| Flash Type                    | MLC                                                                                                             |  |  |
| Capacity                      | 8GB~64GB                                                                                                        |  |  |
| Max. Channels                 | 1                                                                                                               |  |  |
| Sequential R/W (MB/sec, max.) | 44/34                                                                                                           |  |  |
| Max. Power Consumption        | 0.4W (3.3V x 125mA )                                                                                            |  |  |
| Thermal Sensor                | -                                                                                                               |  |  |
| Extended DRAM buffer          | -                                                                                                               |  |  |
| H/W Write Protect             | -                                                                                                               |  |  |
| ATA Security                  | -                                                                                                               |  |  |
| S.M.A.R.T.                    | S.M.A.R.T                                                                                                       |  |  |
| Dimension (WxLxH)             | 11.0 X 15.0 X 1.0 mm                                                                                            |  |  |
| Environment                   | Vibration: 20G @7~2000Hz<br>Shock: 1500G @ 0.5ms<br>Storage Temperature: -40°C ~ +85°C<br>MTBF: 3 million hours |  |  |